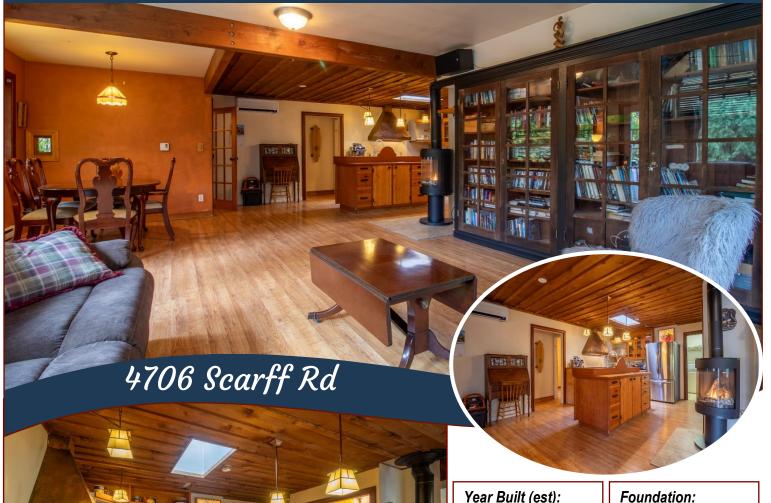

## Charming Character Home!

charming 3-bd, 2-ba home on a .83f acre park-like lot that offers remarkable privacy. Open concept living, dining rooms & kitchen area. Updates include interior entrance, new gas fireplace, entranceway, bathroom & ensuite with in-floor heating under new tile floors. Primary bedroom opens onto a large deck, with views of the natural surroundings. Great spaces for outdoor living that includes a garden full of various berries already growing. Attached workshop with great potential for a studio or small home business. Ample parking for vehicles, an RV and boat. Excellent location! 2 min drive/15 min walk to Browning Beach or Driftwood Centre with grocery store, restaurants, bakery, pub and other amenities. A perfect retreat for anyone seeking privacy & a connection to nature. This home combines convenience and seclusion.

# Property Details

Year Built (est): 1962

Lot Acres: 0.83

**Bedrooms:** 3

Bathrooms: 2

Fin SqFt: 1,350

Unfin SqFt: 0

**Bsmt:** Crawl space