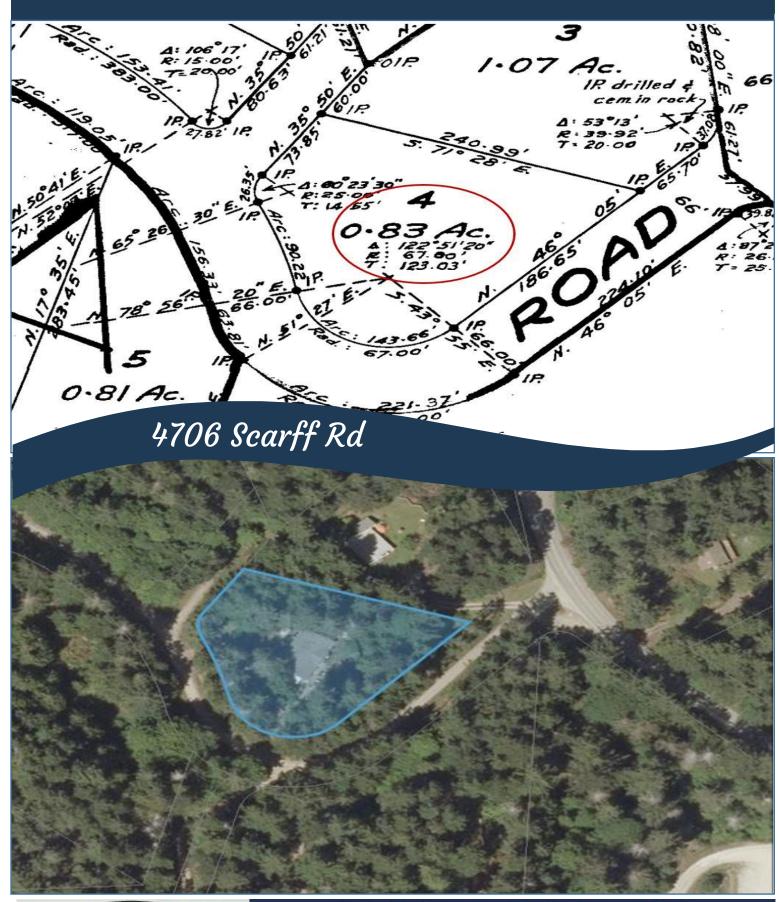

e, restaurants, bakery, pub and other amenities. A perfect retreat for anyone seeking privacy & a connection to nature. This home combines convenience and seclusion.



# Property Details







Year Built (est): 1962

Lot Acres: 0.83

**Bedrooms:** 3

Bathrooms: 2

Fin SqFt: 1,350

Unfin SqFt: 0

**Bsmt:** Crawl space

Water: Drilled well

Waste: Septic system

Driveway: Gravel/dirt

Concrete Poured. Pillar/Post/Pier

**Roof:** Asphalt shingle

Ext Fin: Wood

Heat: Baseboard, Electric, Heat pump, Radiant, Propane

#### Lot Features:

- Private
- Central location
- Cul-de-Sac road
- Park-like setting
- Nearby walking trails, amenities and beaches



Pender Island • Saturna Island • Vancouver Island www.DocksideRealty.ca info@DocksideRealty.ca • 250-629-3383

### Plot Plan and Aerial View





### Pender Islands Map



<u>DISCLAIMER:</u> While every effort is made to provide reliable information, Dockside Realty Ltd. makes no representations or warranties as to the accuracy of this brochure.

All measurements are approximate and the buyer is responsible for verifying all data provided.