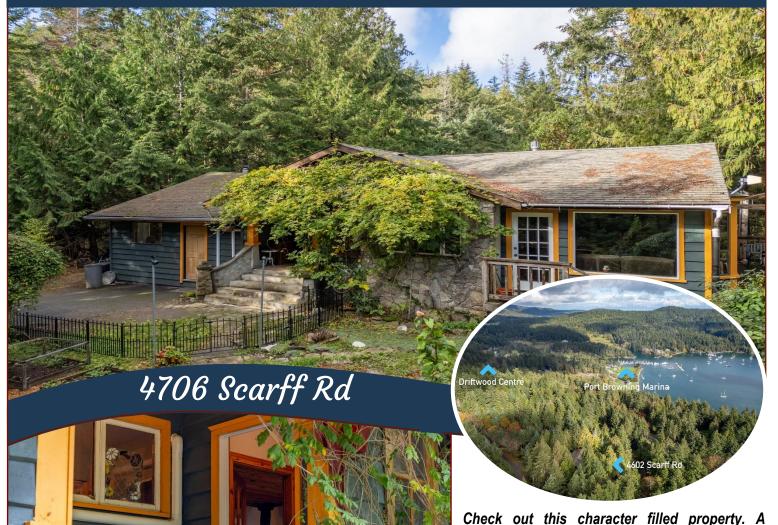

## Charming Character Home!

charming 3-bd, 2-ba home on a .83f acre park-like lot that offers remarkable privacy. Open concept living, dining rooms & kitchen area. Updates include interior entrance, new gas fireplace, entranceway, bathroom & ensuite with in-floor heating under new tile floors. Primary bedroom opens onto a large deck, with views of the natural surroundings. Great spaces for outdoor living that includes a garden full of various berries already growing. Attached workshop with great potential for a studio or small home business. Ample parking for vehicles, an RV and boat. Excellent location! 2 min drive/15 min walk to Browning Beach or Driftwood Centre with grocery store, restaurants, bakery, pub and other amenities. A perfect retreat for anyone seeking privacy & a connection to nature. This home combines convenience and seclusion.

#### Lot Features:

- Private
- Central location
- Cul-de-Sac road
- Park-like setting
- Nearby walking trails, amenities and beaches

Pender Island • Saturna Island • Vancouver Island www.DocksideRealty.ca info@DocksideRealty.ca • 250-629-3383