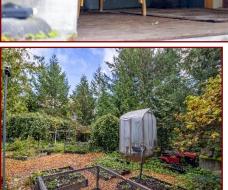

## Charming Character Home!

charming 3-bd, 2-ba home on a .83f acre park-like lot that offers remarkable privacy. Open concept living, dining rooms & kitchen area. Updates include interior entrance, new gas fireplace, entranceway, bathroom & ensuite with in-floor heating under new tile floors. Primary bedroom opens onto a large deck, with views of the natural surroundings. Great spaces for outdoor living that includes a garden full of various berries already growing. Attached workshop with great potential for a studio or small home business. Ample parking for vehicles, an RV and boat. Excellent location! 2 min drive/15 min walk to Browning Beach or Driftwood Centre with grocery store, restaurants, bakery, pub and other amenities. A perfect retreat for anyone seeking privacy & a connection to nature. This home combines convenience and seclusion.